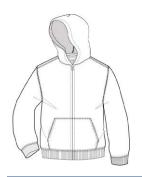

## **Heavy Blend Youth Full Zip Hooded Sweatshirt**

**DETAILS** Weight Content **Features** 

271.0 G/SqM

50% Cotton, 50% Polyester
Air jet yarn = softer feel and reduced pilling

Unlined hood

In transition to tearaway label

In transition to tearaway label
Body color matched Plastic Zipper
Overlapped fabric across zipper allows full front printing
Pouch pockets
Twin needle stitching at shoulder, armhole, neck, waistband and cuffs
1 x 1 rib with spandex
Quarter-turned to eliminate center crease
CPSIA Tracking Label Compliant
XS-XL