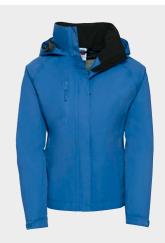

Our 510 jacket perfectly combines everything required from a modern outdoor jacket with a contemporary look at an entry level price.

- · Active fit with articulated elbows and raglan sleeves
- Zipped hand warmer pockets with internal pocket for phone; headphones access and zipped chest pocket (inside-out zips with cord pulls)
- Inside-out YKK front zipper with cord pull; double storm flap with additional velcro closure
- Stowaway 3 piece hood and microfleece inner collar
- Fully lined, with discreet concealed decoration access at hem; bungee cord in hem
- Adjustable cuffs
- Mesh lining for superior comfort and breathability