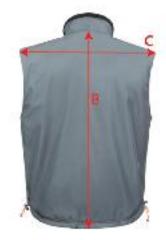

Date: 28 March 2003

R061X - REVERSIBLE POLARTHERM™ BODYWARMER

Measures in CMS

| TO FIT<br>APPROX<br>CHEST<br>SIZE | SIZE                                           | XS   | S    | М    | L    | XL   | 2XL  | TOL<br>+/- |
|-----------------------------------|------------------------------------------------|------|------|------|------|------|------|------------|
|                                   | UK                                             | 34   | 38   | 41   | 44   | 47   | 50   |            |
|                                   | EURO                                           | 44   | 48   | 50   | 54   | 56   | 60   |            |
| A                                 | 1/2 CHEST AT<br>UNDERARM - LAY<br>GARMENT FLAT | 55.0 | 58.0 | 61.0 | 64.0 | 68.0 | 72.0 | 1.0        |
| В                                 | BACK LENGTH                                    | 66.0 | 68.0 | 70.0 | 72.0 | 74.0 | 76.0 | 1.0        |
| С                                 | ACROSS SHOULDER<br>WIDTH                       | 48.0 | 51.0 | 54.0 | 57.0 | 59.0 | 61.0 | 1.0        |