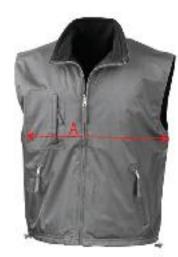

Date: 28 March 2003

R061X - REVERSIBLE POLARTHERM™ BODYWARMER

Measures in CMS

| TO FIT<br>APPROX<br>CHEST<br>SIZE | SIZE                                           | XS   | S    | М    | L    | XL   | 2XL  | TOL<br>+/- |
|-----------------------------------|------------------------------------------------|------|------|------|------|------|------|------------|
|                                   | UK                                             | 34   | 38   | 41   | 44   | 47   | 50   |            |
|                                   | EURO                                           | 44   | 48   | 50   | 54   | 56   | 60   |            |
| A                                 | 1/2 CHEST AT<br>UNDERARM - LAY<br>GARMENT FLAT | 55.0 | 58.0 | 61.0 | 64.0 | 68.0 | 72.0 | 1.0        |
| В                                 | BACK LENGTH                                    | 66.0 | 68.0 | 70.0 | 72.0 | 74.0 | 76.0 | 1.0        |
| С                                 | ACROSS SHOULDER<br>WIDTH                       | 48.0 | 51.0 | 54.0 | 57.0 | 59.0 | 61.0 | 1.0        |