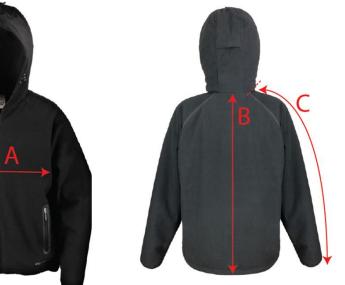

## DATE: 01 October 2010

|                            |                                                |                                             |    |    |    |    |     |                     | and the second |
|----------------------------|------------------------------------------------|---------------------------------------------|----|----|----|----|-----|---------------------|------------------------------------------------------------------------------------------------------------------|
|                            |                                                | R129X - ZORAX - Z-TECH SOFT<br>SHELL JACKET |    |    |    |    |     | Result <sup>.</sup> |                                                                                                                  |
| Measures in CMS            |                                                |                                             |    |    |    |    |     |                     | DUTDOOR WEAR                                                                                                     |
| TO FIT<br>APPROX.<br>CHEST | SIZE                                           | XS                                          | S  | М  | L  | XL | 2XL |                     |                                                                                                                  |
|                            | UK                                             | 36                                          | 38 | 41 | 44 | 47 | 50  | TOL<br>+/-          |                                                                                                                  |
|                            | EURO                                           | 46                                          | 48 | 50 | 54 | 58 | 60  |                     | 44                                                                                                               |
| А                          | 1/2 CHEST- AT<br>UNDERARM - LAY<br>JACKET FLAT | 53                                          | 58 | 60 | 62 | 64 | 66  | 1                   |                                                                                                                  |
| В                          | BACK LENGTH                                    | 68                                          | 70 | 72 | 74 | 76 | 78  | 1                   | A                                                                                                                |
| С                          | SHOULDER/SLEEVE<br>LENGTH                      | 75                                          | 79 | 81 | 83 | 85 | 87  | 1                   |                                                                                                                  |