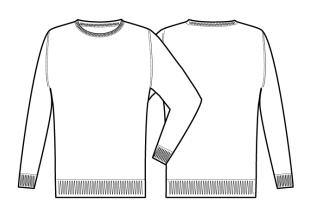

### PR692 Men's Crew Neck Cotton Rich Knitted Sweater

# Description

A welcome addition to our existing Cotton-rich knitwear collection, this men's sweater is styled with a fashionable crew neck. The neckline, cuff and hem is finished with a ribbed knit for a contemporary and stylish sweater that is perfect for casual or corporate dressing.

### **Product Features:**

- Fine knit
- Crew neck styling
- Ribbed knit detail